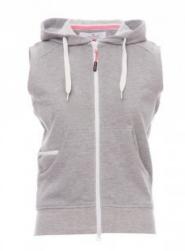

SBS

BOXER+LADY 001289-0341 Women's sleeveless hoodie, full plastic zip in contrasting colour with double metal pull, shaped hood and drawstring in contrasting colour, kangaroo pocket with small zip pocket. Composition: 80% COTTON + 20% POLYESTER Appearance: FRENCH TERRY Weight: 260 GR/MQ Sizes: Packaging: 1/30

MADE IN: MADE IN PAKISTAN HS CODE: 61102099 NAVY BLUE

Colors

BLACK

Washing instructions