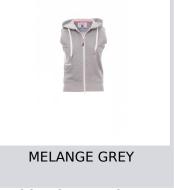

SBS

BOXER+LADY 001289-0341 Women's sleeveless hoodie, full plastic zip in contrasting colour with double metal pull, shaped hood and drawstring in contrasting colour, kangaroo pocket with small zip pocket. Composition: 80% COTTON + 20% POLYESTER Appearance: FRENCH TERRY Weight: 260 GR/MQ Sizes: Packaging: 1/30

MADE IN: MADE IN PAKISTAN HS CODE: 61102099 NAVY BLUE

Colors

BLACK

Washing instructions