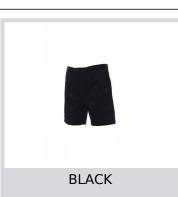

## **BOAT**

000152-0072

Men's classic Bermuda shorts, with zip and button fastening, waist belt loops with two front pockets and two slit back pockets with

button.

**Composition:** 97% COTTON + 3% ELASTANE **Appearance:** STRETCH TWILL COTTON