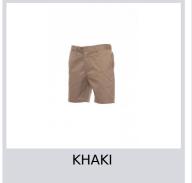

## **BOAT**

000152-0072

Men's classic Bermuda shorts, with zip and button fastening, waist belt loops with two front pockets and two slit back pockets with

button.

**Composition:** 97% COTTON + 3% ELASTANE **Appearance:** STRETCH TWILL COTTON