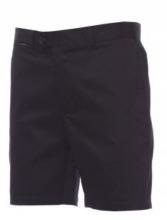

## **BOAT**

000152-0072

Men's classic Bermuda shorts, with zip and button fastening, waist belt loops with two front pockets and two slit back pockets with

button.

**Composition:** 97% COTTON + 3% ELASTANE **Appearance:** STRETCH TWILL COTTON

Weight: 200 GR/MQ

Sizes:

Packaging: 1/20

MADE IN: MADE IN CHINA HS CODE: 62034235