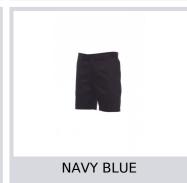

## **BOAT**

000152-0072

Men's classic Bermuda shorts, with zip and button fastening, waist belt loops with two front pockets and two slit back pockets with

button.

**Composition:** 97% COTTON + 3% ELASTANE **Appearance:** STRETCH TWILL COTTON