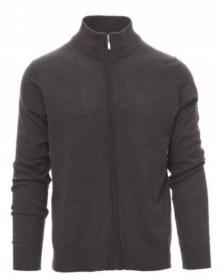

## **BOARDING MELANGE** 001124-0371

Full zip unisex jumper with finely rib cuffs and bottom edges, elbow patches, in stocking stitch and fully fashioned without seams. Composition: 50% COTTON 50% ACRYLIC Appearance: 50% COTTON 50% ACRYLIC GR Weight: 280 GR/MQ Sizes: Packaging: 1/20