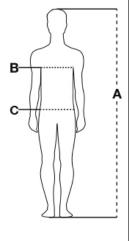

## CARE LABEL:

FABRIC/YARN: KNITTED 90% COTTON + 10% WOOL 280 GR/MQ

AVAILABLE SIZES: XS-S-M-L-XL-XXL-3XL (3XL navy blue)

MADE IN: MADE IN BANGLADESH

HS CODE: 61102091

**CERTIFICATIONS:** 

CE dette second

| Sizes (+/- 5%) | (A)     | (B)     | (C)     |
|----------------|---------|---------|---------|
| XXS            | 158/164 | 76/80   | 68/72   |
| XS             | 166/172 | 82/86   | 74/79   |
| S              | 168/174 | 86/92   | 80/86   |
| М              | 172/178 | 94/100  | 88/94   |
| L              | 174/180 | 102/108 | 96/102  |
| XL             | 176/182 | 110/116 | 104/110 |
| XXL            | 178/184 | 118/124 | 112/118 |
| ЗXL            | 180/186 | 126/132 | 120/126 |
| 4XL            | 184/188 | 134/140 | 128/134 |
| 5XL            | 186/190 | 142/148 | 136/142 |