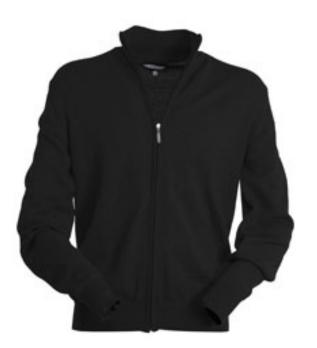

## **ITEM'S DESCRIPTION:**

Unisex, full zip jumper with fine rib cuffs and hem, elbow patches, in stocking stitch and fully fashioned without seams.

BLACK