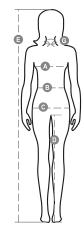

### **Size Guide**

| International Sizes | XS      |    | S     |       | M    |      | L       |      | XL  |     | XXL |     | 3XL |     |
|---------------------|---------|----|-------|-------|------|------|---------|------|-----|-----|-----|-----|-----|-----|
| IT                  | 34      | 36 | 38    | 40    | 42   | 44   | 46      | 48   | 50  | 52  | 54  | 56  | 58  | 60  |
| FR - ES             | 30      | 32 | 34    | 36    | 38   | 40   | 42      | 44   | 46  | 48  | 50  | 52  | 54  | 56  |
| DE                  | 28      | 30 | 32    | 34    | 36   | 38   | 40      | 42   | 44  | 46  | 48  | 50  | 52  | 54  |
| UK                  | 2       | 4  | 6     | 8     | 10   | 12   | 14      | 16   | 18  | 20  | 22  | 24  | 26  | 28  |
| ( <b>G</b> ) - cm   | 36      | 36 | 37    | 37    | 38,5 | 38,5 | 39,5    | 39,5 | 41  | 41  | 42  | 42  | 43  | 43  |
| (G) - in            | 14      | 14 | 141/2 | 141/2 | 15   | 15   | 15½     | 15½  | 16  | 16  | 16½ | 16½ | 17  | 17  |
| (A) - cm            | 72      | 76 | 80    | 84    | 88   | 92   | 96      | 100  | 104 | 108 | 112 | 116 | 120 | 124 |
| (A) - in            | 28      | 30 | 31    | 33    | 35   | 36   | 37      | 39   | 41  | 42  | 44  | 45  | 47  | 48  |
| (B) - cm            | 54      | 58 | 62    | 66    | 70   | 74   | 76      | 80   | 84  | 88  | 92  | 96  | 100 | 104 |
| (B) - in            | 21      | 23 | 24    | 26    | 27   | 29   | 30      | 31   | 33  | 35  | 36  | 38  | 39  | 41  |
| (C) - cm            | 80      | 84 | 88    | 92    | 96   | 100  | 104     | 108  | 112 | 116 | 120 | 124 | 128 | 132 |
| (C) - in            | 31      | 33 | 35    | 36    | 38   | 39   | 41      | 42   | 44  | 45  | 47  | 48  | 50  | 51  |
| ( <b>D</b> ) - cm   | 81      | 81 | 82    | 82    | 82   | 82   | 83      | 83   | 84  | 84  | 84  | 84  | 85  | 85  |
| ( <b>D</b> ) - in   | 32      | 32 | 32    | 32    | 32   | 32   | 32      | 32   | 33  | 33  | 33  | 33  | 34  | 34  |
| (E) - cm            | 160/175 |    |       |       |      |      | 168/185 |      |     |     |     |     |     |     |
| (E) - in            | 63/69   |    |       |       |      |      | 66/73   |      |     |     |     |     |     |     |