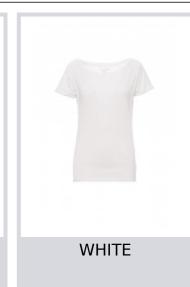

# **BEVERLY**

000125-0031

Women's short-sleeved boat neck fitted t-shirt, with 1 cm neckband, short, close-fitting sleeves with narrow turn-up, side

seams

**Composition:** 100% COTTON

**Appearance:** JERSEY **Weight:** 135 GR/MQ

Sizes:

Packaging: 1/100

MADE IN: MADE IN BANGLADESH

**HS CODE:** 61091000

#### Colors









### **Size Guide**

| International Sizes | XS      |    | S     |       | M    |      | L       |      | XL  |     | XXL |     | 3XL |     |
|---------------------|---------|----|-------|-------|------|------|---------|------|-----|-----|-----|-----|-----|-----|
| IT                  | 34      | 36 | 38    | 40    | 42   | 44   | 46      | 48   | 50  | 52  | 54  | 56  | 58  | 60  |
| FR - ES             | 30      | 32 | 34    | 36    | 38   | 40   | 42      | 44   | 46  | 48  | 50  | 52  | 54  | 56  |
| DE                  | 28      | 30 | 32    | 34    | 36   | 38   | 40      | 42   | 44  | 46  | 48  | 50  | 52  | 54  |
| UK                  | 2       | 4  | 6     | 8     | 10   | 12   | 14      | 16   | 18  | 20  | 22  | 24  | 26  | 28  |
| ( <b>G</b> ) - cm   | 36      | 36 | 37