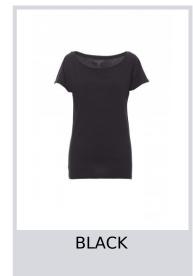

# **BEVERLY**

000125-0031

Women's short-sleeved boat neck fitted t-shirt, with 1 cm neckband, short, close-fitting sleeves with narrow turn-up, side

seams

**Composition:** 100% COTTON

**Appearance:** JERSEY **Weight:** 135 GR/MQ

Sizes:

Packaging: 1/100

MADE IN: MADE IN BANGLADESH

**HS CODE:** 61091000

#### Colors









### **Size Guide**

| International Sizes | XS      |    | S     |       | M    |      | L       |      | XL  |     | XXL |     | 3XL |     |
|---------------------|---------|----|-------|-------|------|------|---------|------|-----|-----|-----|-----|-----|-----|
| IT                  | 34      | 36 | 38    | 40    | 42   | 44   | 46      | 48   | 50  | 52  | 54  | 56  | 58  | 60  |
| FR - ES             | 30      | 32 | 34    | 36    | 38   | 40   | 42      | 44   | 46  | 48  | 50  | 52  | 54  | 56  |
| DE                  | 28      | 30 | 32    | 34    | 36   | 38   | 40      | 42   | 44  | 46  | 48  | 50  | 52  | 54  |
| UK                  | 2       | 4  | 6     | 8     | 10   | 12   | 14      | 16   | 18  | 20  | 22  | 24  | 26  | 28  |
| ( <b>G</b> ) - cm   | 36      | 36 | 3