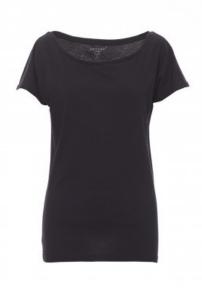

# **BEVERLY**

000125-0031

Women's short-sleeved boat neck fitted t-shirt, with 1 cm neckband, short, close-fitting sleeves with narrow turn-up, side

seams

**Composition:** 100% COTTON

**Appearance:** JERSEY **Weight:** 135 GR/MQ