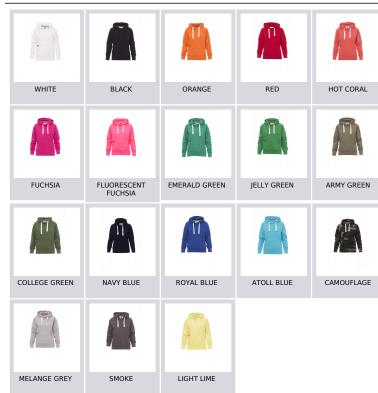

| 31   | 33  | 35  | 36  | 38  | 39  | 41  |
| (C) - cm            | 80      | 84 | 88    | 92    | 96   | 100  | 104     | 108  | 112 | 116 | 120 | 124 | 128 | 132 |
| (C) - in            | 31      | 33 | 35    | 36    | 38   | 39   | 41      | 42   | 44  | 45  | 47  | 48  | 50  | 51  |
| ( <b>D</b> ) - cm   | 81      | 81 | 82    | 82    | 82   | 82   | 83      | 83   | 84  | 84  | 84  | 84  | 85  | 85  |
| ( <b>D</b> ) - in   | 32      | 32 | 32    | 32    | 32   | 32   | 32      | 32   | 33  | 33  | 33  | 33  | 34  | 34  |
| (E) - cm            | 160/175 |    |       |       |      |      | 168/185 |      |     |     |     |     |     |     |
| (E) - in            | 63/69   |    |       |       |      |      | 66/73   |      |     |     |     |     |     |     |



#### **Colors**



# **Washing instructions**













### Certifications