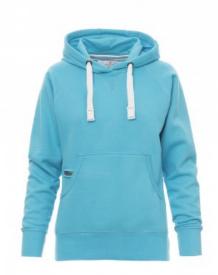

# ATLANTA+LADY

000020-0001

Women's fitted hoodie with double stitched seams and white drawstring with contrasting stitching and metal rings, raglan sleeves, V-design neck stitching, kangaroo pockets, small zip pocket, stretch rib cuffs and hem, reinforced seams.