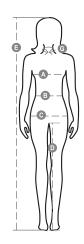

## **Size Guide**

| International Sizes | XS      |    | S     |       | M    |      | L       |      | XL  |     | XXL |     | 3XL |     |
|---------------------|---------|----|-------|-------|------|------|---------|------|-----|-----|-----|-----|-----|-----|
| IT                  | 34      | 36 | 38    | 40    | 42   | 44   | 46      | 48   | 50  | 52  | 54  | 56  | 58  | 60  |
| FR - ES             | 30      | 32 | 34    | 36    | 38   | 40   | 42      | 44   | 46  | 48  | 50  | 52  | 54  | 56  |
| DE                  | 28      | 30 | 32    | 34    | 36   | 38   | 40      | 42   | 44  | 46  | 48  | 50  | 52  | 54  |
| UK                  | 2       | 4  | 6     | 8     | 10   | 12   | 14      | 16   | 18  | 20  | 22  | 24  | 26  | 28  |
| (G) - cm            | 36      | 36 | 37    | 37    | 38,5 | 38,5 | 39,5    | 39,5 | 41  | 41  | 42  | 42  | 43  | 43  |
| (G) - in            | 14      | 14 | 141/2 | 141/2 | 15   | 15   | 15½     | 15½  | 16  | 16  | 16½ | 16½ | 17  | 17  |
| (A) - cm            | 72      | 76 | 80    | 84    | 88   | 92   | 96      | 100  | 104 | 108 | 112 | 116 | 120 | 124 |
| (A) - in            | 28      | 30 | 31    | 33    | 35   | 36   | 37      | 39   | 41  | 42  | 44  | 45  | 47  | 48  |
| (B) - cm            | 54      | 58 | 62    | 66    | 70   | 74   | 76      | 80   | 84  | 88  | 92  | 96  | 100 | 104 |
| (B) - in            | 21      | 23 | 24    | 26    | 27   | 29   | 30      | 31   | 33  | 35  | 36  | 38  | 39  | 41  |
| (C) - cm            | 80      | 84 | 88    | 92    | 96   | 100  | 104     | 108  | 112 | 116 | 120 | 124 | 128 | 132 |
| (C) - in            | 31      | 33 | 35    | 36    | 38   | 39   | 41      | 42   | 44  | 45  | 47  | 48  | 50  | 51  |
| ( <b>D</b> ) - cm   | 81      | 81 | 82    | 82    | 82   | 82   | 83      | 83   | 84  | 84  | 84  | 84  | 85  | 85  |
| ( <b>D</b> ) - in   | 32      | 32 | 32    | 32    | 32   | 32   | 32      | 32   | 33  | 33  | 33  | 33  | 34  | 34  |
| (E) - cm            | 160/175 |    |       |       |      |      | 168/185 |      |     |     |     |     |     |     |
| (E) - in            | 63/69   |    |       |       |      |      | 66/73   |      |     |     |     |     |     |     |