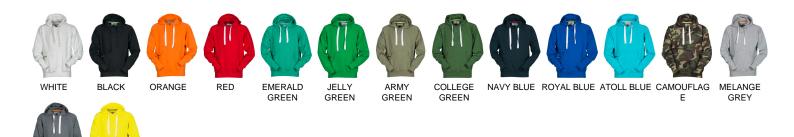

L:



FABRIC/YARN: BRUSHED 70% COTTON + 30% POLYESTER 300 GR/MQ

**AVAILABLE SIZES:** XS-S-M-L-XL-XXL-3XL-4XL-5XL (4XL-5XL navy blue)



MADE IN: MADE IN PAKISTAN

**HS CODE:** 61102091

**CERTIFICATIONS:** 

| Sizes (+/- 5%) | (A)     | (B)     | (C)     |
|----------------|---------|---------|---------|
| XXS            | 158/164 | 76/80   | 68/72   |
| XS             | 166/172 | 82/86   | 74/79   |
| S              | 168/174 | 86/92   | 80/86   |
| М              | 172/178 | 94/100  | 88/94   |
| L              | 174/180 | 102/108 | 96/102  |
| XL             | 176/182 | 110/116 | 104/110 |
| XXL            | 178/184 | 118/124 | 112/118 |
| ЗXL            | 180/186 | 126/132 | 120/126 |
| 4XL            | 184/188 | 134/140 | 128/134 |
| 5XL            | 186/190 | 142/148 | 136/142 |





SMOKE FLUORESCE NT YELLOW