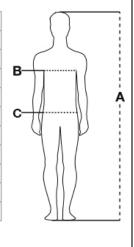

| Sizes (+/- 5%) | (A)     | (B)     | (C)     |
|----------------|---------|---------|---------|
| XXS            | 158/164 | 76/80   | 68/72   |
| XS             | 166/172 | 82/86   | 74/79   |
| S              | 168/174 | 86/92   | 80/86   |
| М              | 172/178 | 94/100  | 88/94   |
| L              | 174/180 | 102/108 | 96/102  |
| XL             | 176/182 | 110/116 | 104/110 |
| XXL            | 178/184 | 118/124 | 112/118 |
| ЗXL            | 180/186 | 126/132 | 120/126 |
| 4XL            | 184/188 | 134/140 | 128/134 |
| 5XL            | 186/190 | 142/148 | 136/142 |