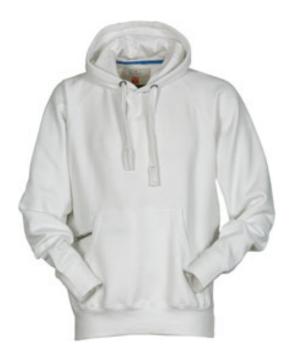

## **ITEM'S DESCRIPTION:**

Men's hoodie with double stitched seams and white drawstring with contrasting stitching and metal rings, raglan sleeves, V-design neck stitching, kangaroo pockets, small zip pocket, stretch rib cuffs and hem, reinforced seams.