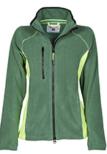

## **ITEM'S DESCRIPTION:**

Women's two-tone fitted fleece, with black plastic 8 mm zip, raglan sleeves, adjustable drawstring at the waist, elasticated cuffs, two pockets with concealed zip, one front zip pocket, neck with contrasting reinforcement tape, reinforced seams.

## CARE LABEL:

FABRIC/YARN: POLAR FLEECE 100% POLYESTER 280 GR/MQ

AVAILABLE SIZES: S-M-L

MADE IN: MADE IN CHINA

**HS CODE:** 61103099

**CERTIFICATIONS:** 

RED/BLACK

GREEN/ACID GREEN