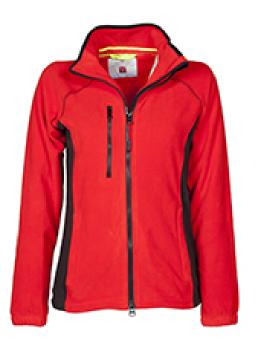

## **ITEM'S DESCRIPTION:**

Women's two-tone fitted fleece, with black plastic 8 mm zip, raglan sleeves, adjustable drawstring at the waist, elasticated cuffs, two pockets with concealed zip, one front zip pocket, neck with contrasting reinforcement tape, reinforced seams.