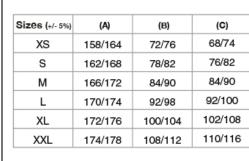

## CARE LABEL:

FABRIC/YARN: POLAR FLEECE 100% POLYESTER 280 GR/MQ

AVAILABLE SIZES: S-M-L

MADE IN: MADE IN CHINA

**HS CODE:** 61103099

**CERTIFICATIONS:** 

RED/BLACK

GREEN/ACID GREEN