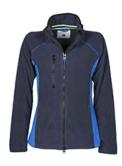

## **ITEM'S DESCRIPTION:**

Women's two-tone fitted fleece, with black plastic 8 mm zip, raglan sleeves, adjustable drawstring at the waist, elasticated cuffs, two pockets with concealed zip, one front zip pocket, neck with contrasting reinforcement tape, reinforced seams.