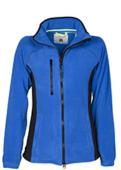

## **ITEM'S DESCRIPTION:**

Women's two-tone fitted fleece, with black plastic 8 mm zip, raglan sleeves, adjustable drawstring at the waist, elasticated cuffs, two pockets with concealed zip, one front zip pocket, neck with contrasting reinforcement tape, reinforced seams.

## CARE LABEL:

FABRIC/YARN: POLAR FLEECE 100% POLYESTER 280 GR/MQ

AVAILABLE SIZES: S-M-L

MADE IN: MADE IN CHINA

**HS CODE:** 61103099

**CERTIFICATIONS:** 

RED/BLACK

GREEN/ACID GREEN