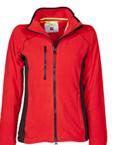

## **ITEM'S DESCRIPTION:**

Women's two-tone fitted fleece, with black plastic 8 mm zip, raglan sleeves, adjustable drawstring at the waist, elasticated cuffs, two pockets with concealed zip, one front zip pocket, neck with contrasting reinforcement tape, reinforced seams.