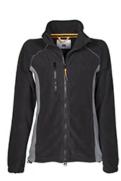

## **ITEM'S DESCRIPTION:**

Women's two-tone fitted fleece, with black plastic 8 mm zip, raglan sleeves, adjustable drawstring at the waist, elasticated cuffs, two pockets with concealed zip, one front zip pocket, neck with contrasting reinforcement tape, reinforced seams.

## CARE LABEL:

FABRIC/YARN: POLAR FLEECE 100% POLYESTER 280 GR/MQ

AVAILABLE SIZES: S-M-L

MADE IN: MADE IN CHINA

**HS CODE:** 61103099

**CERTIFICATIONS:** 

RED/BLACK

GREEN/ACID GREEN