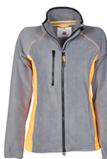

## **ITEM'S DESCRIPTION:**

Women's two-tone fitted fleece, with black plastic 8 mm zip, raglan sleeves, adjustable drawstring at the waist, elasticated cuffs, two pockets with concealed zip, one front zip pocket, neck with contrasting reinforcement tape, reinforced seams.

## CARE LABEL:

FABRIC/YARN: POLAR FLEECE 100% POLYESTER 280 GR/MQ

AVAILABLE SIZES: S-M-L

MADE IN: MADE IN CHINA

**HS CODE:** 61103099

**CERTIFICATIONS:** 

RED/BLACK

GREEN/ACID GREEN