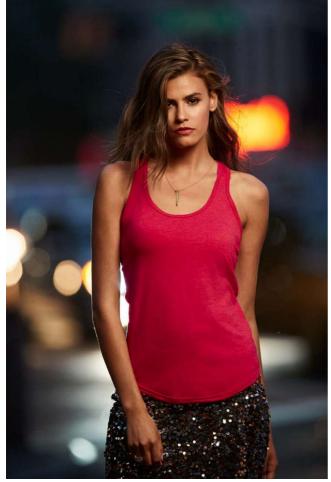

## ANL6751 WOMEN'S TRI-BLEND RACERBACK TANK

#### 159 g/m<sup>2</sup>

50% polyester / 25% combed ring spun cotton / 25% rayon Fabric 30/1

High stitch density for smoother printing surface

Semi-fitted contoured racerback silhouette with side seam

Bound self-trim neck and armhole

Twin-needle curved bottom hem

TearAway label

Oeko-Tex® Standard 100 Certified

🖅 2015: **p. 35** 

🖅 2014: **p. 35** 

|                 | XS | S  | М  | L  | XL | 2XL |
|-----------------|----|----|----|----|----|-----|
| Pcs./📦          | 36 | 36 | 36 | 36 | 36 | 36  |
| Body Length (A) | 64 | 65 | 67 | 70 | 72 | 75  |
| Chest Width (B) | 38 | 41 | 46 | 51 | 56 | 61  |