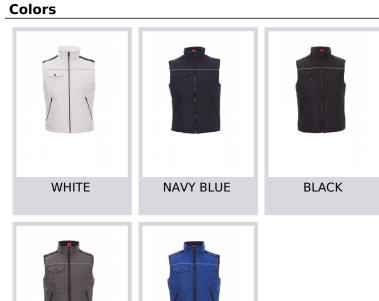

|
| ( <b>D</b> ) - <i>cm</i> | 82      | 82  | 84 | 84 | 85  | 85  | 86      | 86  | 87  | 87  | 88      | 88   | 88  | 88    | 88  | 88  | 89  | 89  | 89    | 89    | ÷   | 1         |            |
| ( <b>D</b> ) - <i>in</i> | 32      | 32  | 33 | 33 | 33  | 33  | 33      | 33  | 34  | 34  | 34      | 34   | 34  | 34    | 34  | 34  | 35  | 35  | 35    | 35    | ÷   | 1         | 1          |
| (E) - <i>cm</i>          | 170/181 |     |    |    |     |     | 175/187 |     |     |     | 175/189 |      |     |       |     |     |     |     |       |       | - i | )         | 1          |
| ( <b>E</b> ) - <i>in</i> | 67/71   |     |    |    |     |     | 69/73   |     |     |     | 69/75   |      |     |       |     |     |     |     |       |       | Ĺ   | _ {       | J          |



ROYAL BLUE

## Washing instructions

SMOKE



 $C \in I CAT$