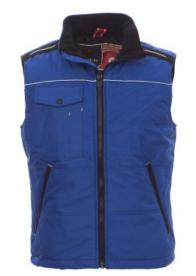

## **AIRSPACE 2.0** 001029-0049

Unisex vest, 8 mm plastic zip with metal pull, contoured back, two roomy outer pockets with zip, roomy breast pocket for smartphone, badge holder ring, reflex piping on the chest and back. Padded, high-density lining, inner fleece collar, one inner pocket. **Composition:** 100% POLYESTER **Appearance:** 190T PONGEE PVC **Weight:** 180 GR/MQ **Sizes: Packaging:** 1/10