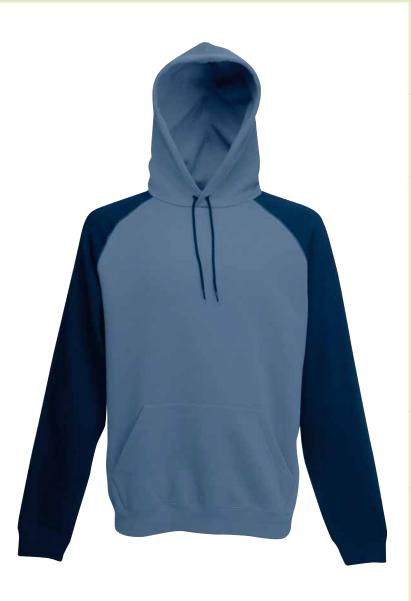

# **BASEBALL HOODED SWEAT**

62-218-0 MEN'S

## Care instructions

Carton

- Contrast colour raglan sleeves, with cover stitching detail
- Double fabric hood with contrast colour draw cord
- Front pouch pocket

### Colourways

15

62

Steel Blue/Deep Navy

Brick Red/Deep Navy

<sup>\*\*</sup>Measure from highest point of shoulder to bottom edge of garment