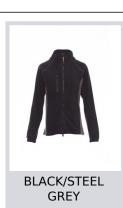

# **ASPEN+LADY**

001005-0069

Women's two-tone fitted fleece, with black plastic 8 mm zip, raglan sleeves, adjustable drawstring at the waist, elasticated cuffs, two pockets with concealed zip, one front zip pocket, neck with contrasting reinforcement tape, reinforced seams.

**Composition:** 100% POLYESTER **Appearance:** POLAR FLEECE

Weight: 280 GR/MQ

Sizes:

Packaging: 1/20

MADE IN: MADE IN CHINA HS CODE: 61103099



**Size Guide** 







### Colors





**GREEN** 









# **Washing instructions**













## 36 38 40 42 44 46 48 50 52 54



**C** € I CAT

Certifications

International Sizes 58 | 60 FR - ES 30 | 32 54 56 UK (G) - cm 39,5 39,5 38,5 38,5 (G) - in 141/2 141/2 15½ 15½ 161/2 161/2 (A) - cm (A) - in (B) - cm 100 104 (B) - in 104 108 112 116 120 124 128 | 132 (C) - cm (C) - in 83 83 85 85 (**D**) - cm (**D**) - in 32 | 32 32 | 32 32 32 32 | 33 34 34 160/175 168/185 (E) - cm (E) - in 63/69 66/73