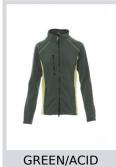

# **ASPEN+LADY**

001005-0069

Women's two-tone fitted fleece, with black plastic 8 mm zip, raglan sleeves, adjustable drawstring at the waist, elasticated cuffs, two pockets with concealed zip, one front zip pocket, neck with contrasting reinforcement tape, reinforced seams.

**Composition:** 100% POLYESTER **Appearance:** POLAR FLEECE

Weight: 280 GR/MQ

Sizes:

Packaging: 1/20

MADE IN: MADE IN CHINA HS CODE: 61103099



**Size Guide** 







### Colors





**GREEN** 









# **Washing instructions**













## 36 38 40 42 44 46 48 50 52 54



**C** € I CAT

Certifications

International Sizes 58 | 60 FR - ES 30 | 32 54 56 UK (G) - cm 39,5 39,5 38,5 38,5 (G) - in 141/2 141/2 15½ 15½ 161/2 161/2 (A) - cm (A) - in (B) - cm 100 104 (B) - in 104 108 112 116 120 124 128 | 132 (C) - cm (C) - in 83 83 85 85 (**D**) - cm (**D**) - in 32 | 32 32 | 32 32 32 32 | 33 34 34 160/175 168/185 (E) - cm (E) - in 63/69 66/73