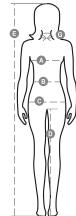

## 36 38 40 42 44 46 48 50 52 54

**C** € I CAT

Certifications

International Sizes 58 | 60 FR - ES 30 | 32 54 56 UK (G) - cm 39,5 39,5 38,5 38,5 (G) - in 141/2 141/2 15½ 15½ 161/2 161/2 (A) - cm (A) - in (B) - cm 100 104 (B) - in 104 108 112 116 120 124 128 | 132 (C) - cm (C) - in 83 83 85 85 (**D**) - cm (**D**) - in 32 | 32 32 | 32 32 32 32 | 33 34 34 160/175 168/185 (E) - cm (E) - in 63/69 66/73