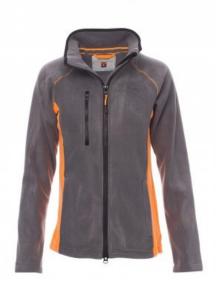

# **ASPEN+LADY**

001005-0069

Women's two-tone fitted fleece, with black plastic 8 mm zip, raglan sleeves, adjustable drawstring at the waist, elasticated cuffs, two pockets with concealed zip, one front zip pocket, neck with contrasting reinforcement tape, reinforced seams.

### Colors

**GREEN** 