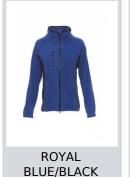

# **ASPEN+LADY**

001005-0069

Women's two-tone fitted fleece, with black plastic 8 mm zip, raglan sleeves, adjustable drawstring at the waist, elasticated cuffs, two pockets with concealed zip, one front zip pocket, neck with contrasting reinforcement tape, reinforced seams.

### Colors

**GREEN** 