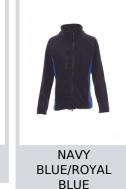

# **ASPEN+LADY**

001005-0069

Women's two-tone fitted fleece, with black plastic 8 mm zip, raglan sleeves, adjustable drawstring at the waist, elasticated cuffs, two pockets with concealed zip, one front zip pocket, neck with contrasting reinforcement tape, reinforced seams.

### Colors

**GREEN** 