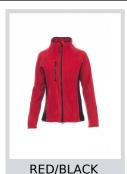

# **ASPEN+LADY**

001005-0069

Women's two-tone fitted fleece, with black plastic 8 mm zip, raglan sleeves, adjustable drawstring at the waist, elasticated cuffs, two pockets with concealed zip, one front zip pocket, neck with contrasting reinforcement tape, reinforced seams.

**Composition:** 100% POLYESTER **Appearance:** POLAR FLEECE

Weight: 280 GR/MQ

Sizes:

Packaging: 1/20

MADE IN: MADE IN CHINA HS CODE: 61103099



**Size Guide** 







### Colors





**GREEN** 









# **Washing instructions**













## 36 38 40 42 44 46 48 50 52 54



**C** € I CAT

Certifications

International Sizes 58 | 60 FR - ES 30 | 32 54 56 UK (G) - cm 39,5 39,5 38,5 38,5 (G) - in 141/2 141/2 15½ 15½ 161/2 161/2 (A) - cm (A) - in (B) - cm 100 104 (B) - in 104 108 112 116 120 124 128 | 132 (C) - cm (C) - in 83 83 85 85 (**D**) - cm (**D**) - in 32 | 32 32 | 32 32 32 32 | 33 34 34 160/175 168/185 (E) - cm (E) - in 63/69 66/73