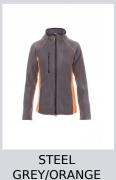

# **ASPEN+LADY**

001005-0069

Women's two-tone fitted fleece, with black plastic 8 mm zip, raglan sleeves, adjustable drawstring at the waist, elasticated cuffs, two pockets with concealed zip, one front zip pocket, neck with contrasting reinforcement tape, reinforced seams.

### Colors

**GREEN** 