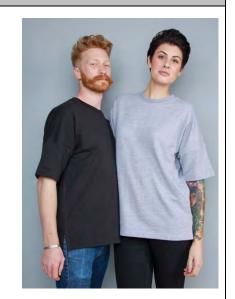

# M135 "One" Short Sleeve Sweatshirt

**Fabric Composition** 80% (Organic) Cotton 20% rPET\*

Organic Content Certified to the OCS

**Fabric Type** French Terry

**Fabric Weight** 300gsm

**Details** Modern short-sleeved sweat | Unisex fit | Wear it

> your way: classic or oversized | Ribbed crew neck | Mid length sleeve | Drop back tail with side vents | Drop Shoulder | Smooth outer fabric with loop back inner | Inside back neck locker patch | Tear off

Label | Contains recycled materials

\*rPET = recycled PET (ie recycled plastic bottles etc)

Other Styles in "One" range

M130, M131, M132, M133, M134

**New for 2018** 